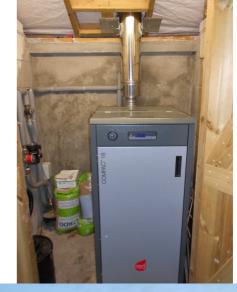

### Biomass Boiler, Solar PV, Solar switch; Air source heat pump

Open: 10:00 to 16:00

Bus Tour: Yes

- House has wood pellet heating
- •3.4kW Solar PV system with immersion power dumping
- •Garage conversion with an Air Source Heat Pump