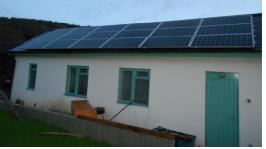

### Biomass Boiler, Solar PV, Solar switch; Air source heat pump

Open: 10:00 to 16:00

Bus Tour: Yes

- House has wood pellet heating
- •3.4kW Solar PV system with immersion power dumping
- •Garage conversion with an Air Source Heat Pump