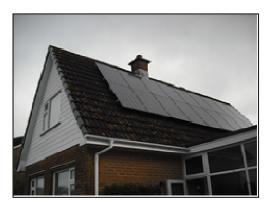

Home 1 49 Milton Crescent, PL19 9AL Tavistock Mike and Jenny Dennis

## Details:

- •Roof mounted Solar PV (3.87 KW) with 4kw grid tie inverter
- •One + years monitoring history
- •Modern boiler and controls
- •Green tariff electricity
- •Range of solar powered energy saving devices