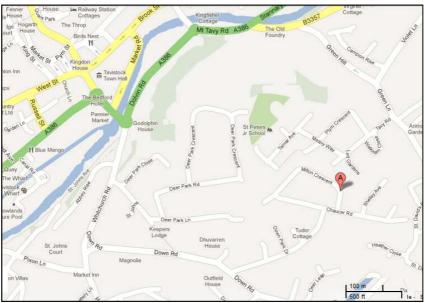

Directions: Up Down Road, Left into Down Park Drive, at T junction turn

right and then immediately left. We are on the right.

Public transport: Bus stop at the bottom of Deer Park Lane.

Parking: In the road